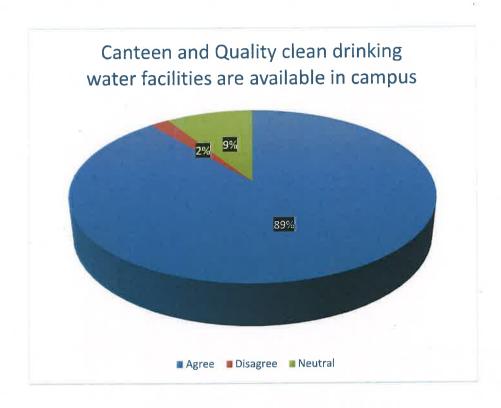

Feedback taken from 2022-23 batch regarding curriculum provided by MATS University for all the courses run by the institution. 84% agree with that the mentor-mentee system was helpful to them.75% of students said that the curriculum was relevant and up to date with the present time. 76% of the students said that the university was taking steps to provide internships and guest lectures also they are organizing field visits. 88% of the students agree that the assignments and the projects are given help in understanding the syllabus.62% of the students agree that the teachers complete the syllabus on time. 73% of students said that the student support for co-curricular activities is strong. 76% agree that the campus placement is good. 71% said that classrooms are well equipped with projectors. 85% agree that the university has facilities to provide relevant things to fulfil students' needs.