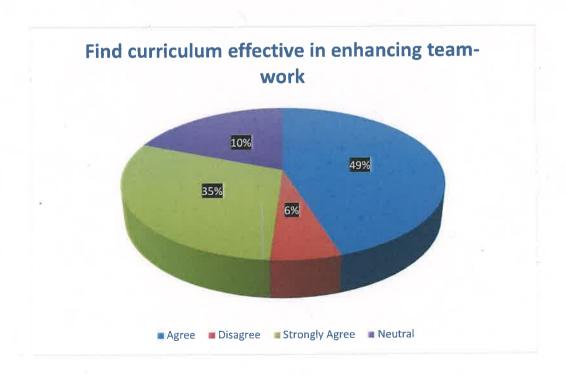

# Function effectively in a team and individually including diverse and multidisciplinary approach to accomplish a task

#### 4.3 Analysis of Feedback from Employers:

90% of the Employers agree that the curriculum provides the students with relevant knowledge of their field. 89% of the employers agree that the syllabi have current and relevant information.95% of the employers agree that the students are comfortable with team-work. 85% employers agree that the graduate students have good values and ethics system. 90% of the employers agree that the university is updates with current techniques, skills and modern tools.