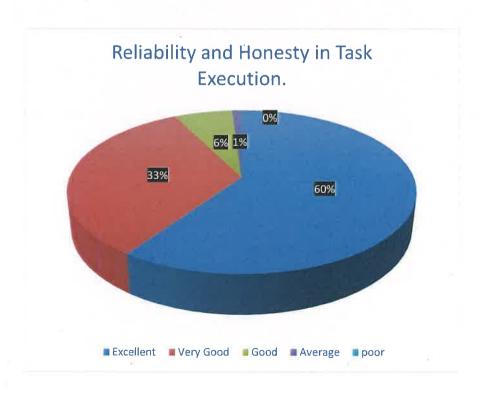

#### 5.3 Analysis of Feedback from Academic Peer:

99% of the Academic Peer agree that the curriculum provides the students with relevant and aligned appropriately. 95% of the employers agree that the syllabi have current and relevant information.93% of the employers agree that the students are comfortable with teamwork. 93% employers agree that they can rely on graduate students for task execution. 93% of the employers agree that the university is updates with current techniques, skills and modern tools.