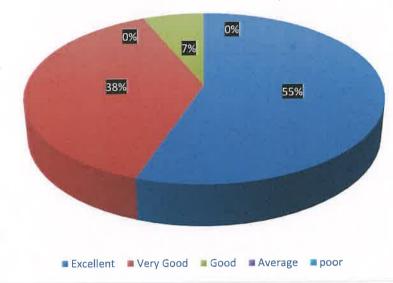

#### 5.3 Analysis of Feedback from Academic Peer:

99% of the Academic Peer agree that the curriculum provides the students with relevant and aligned appropriately. 95% of the employers agree that the syllabi have current and relevant information.93% of the employers agree that the students are comfortable with teamwork. 93% employers agree that they can rely on graduate students for task execution. 93% of the employers agree that the university is updates with current techniques, skills and modern tools.