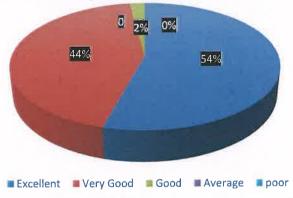

#### 2.2 Tabular Analysis of Teachers Feedback Response (2022-23)

| Range     | Q1  | Q2  | Q3  | Q4  | Q5  | Q6  | Q7  | Q8  | Q9  | Q10 | Q11 | Q12 | Q13 | Q14 | AVERAGE |
|-----------|-----|-----|-----|-----|-----|-----|-----|-----|-----|-----|-----|-----|-----|-----|---------|
| EXCELLENT | 30% | 36% | 30% | 25% | 31% | 23% | 24% | 31% | 21% | 34% | 35% | 28% | 16% | 18% | 27.29%  |
| GOOD      | 60% | 53% | 57% | 62% | 47% | 52% | 53% | 57% | 56% | 47% | 47% | 53% | 64% | 59% | 54.79%  |
| AVERAGE   | 9%  | 9%  | 11% | 11% | 16% | 22% | 20% | 10% | 19% | 17% | 16% | 15% | 15% | 20% | 15.00%  |
| POOR      | 1%  | 2%  | 2%  | 2%  | 6%  | 3%  | 3%  | 2%  | 4%  | 2%  | 2%  | 4%  | 5%  | 3%  | 2.92%   |