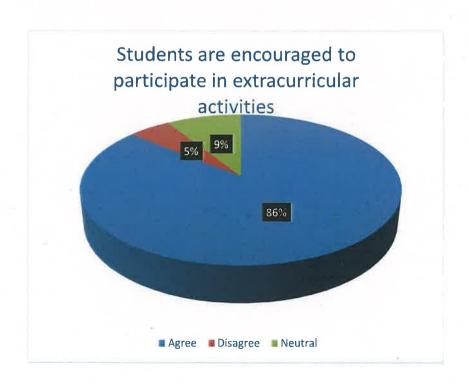

#### 3.3 Analysis Report on the Alumni Feedback Received:

The alumni shared their experience at MATS through feedback form. The company, faculty, peers, their achievements as a student of MATS, Training and Placement cell, cooperation of HoD's and faculties, what initiatives should be taken to create efficiency in administration, formation of department wise alumni association, the alumni have a role to play in financially strengthening the university, alumni activities at MATS, new courses introduced in recent years, developments in the university, usefulness of the course at MATS.88% of the alumni strongly agree that the curriculum at MATS is well structured. 80% said that they feel proud to be associated with MATS. 75% said that the curriculum encourages teamwork.74% of the alumni agree that the curriculum helps in developing analytical and problem-solving skills.76% of the alumni agree that the curriculum is relevant to the current scenario. 80% of the alumni agree that they were satisfied with the admission process and the fee of their course. 71% of the alumni strongly agree that the facilities provided by the universities were good. 74% alumni said that they were happy with the internships program organized by the university. 71% alumni said that the learning provided by the university was useful in their career.