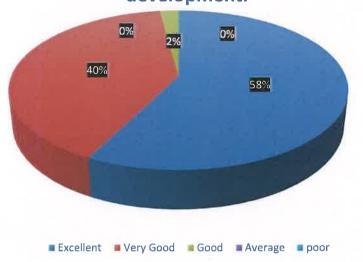

#### 5.2 Tabular Analysis of Employer Feedback Response (2022-23)

| Range        | Q1  | Q2  | Q3  | Q4  | Q5  | Q6  | Q7  | Q8  | Q9  | Q10 | Q11 | Q12 | Average |
|--------------|-----|-----|-----|-----|-----|-----|-----|-----|-----|-----|-----|-----|---------|
| Excellent    | 82% | 54% | 61% | 65% | 58% | 58% | 58% | 52% | 58% | 61% | 60% | 55% | 60.17%  |
| Very<br>good | 17% | 44% | 35% | 32% | 37% | 40% | 39% | 41% | 32% | 35% | 33% | 38% | 35.25%  |
| Good         | 1%  | 2%  | 3%  | 3%  | 4%  | 2%  | 3%  | 6%  | 10% | 4%  | 6%  | 7%  | 4.25%   |
| Average      | 0%  | 0%  | 1%  | 0%  | 1%  | 0%  | 0%  | 1%  | 0%  | 0%  | 1%  | 0%  | 0.33%   |
| Poor         | 0%  | 0%  | 0%  | 0%  | 0%  | 0%  | 0%  | 0%  | 0%  | 0%  | 0%  | 0%  | 0.00%   |