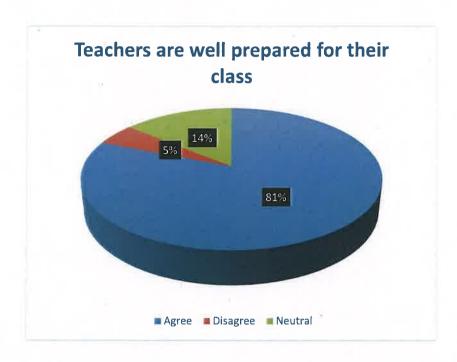

#### 2.3 Analysis Report on the Teacher Feedback Received:

The questions asked to the teachers were related to curriculum, research, data and record maintenance, capabilities and potential of the staff, books in the library, new techniques and strategies used in assessment of the students, the environment of MATS for teaching and research, opportunity and support to the staff for their upgradation, review of syllabus, course content, programme outcomes are predefined, current syllabus is need based.89% of the teachers have completed academic performance in moulding their students.87% of the teachers agree that the curriculum is designed for employability.71% of the teachers agree that good facility and encouragement is given to them for their research work. 81% of the teachers agree that campus promotes healthy environment. 81% strongly agree that the syllabus is completed in time.73% of the teachers said that the course has good balance between theory and practical.80% of the teachers said that industry experts are called to provide employability. 75% of the teachers said that the content of the course is well defined. 77% of the teachers agree that overall environment is conducive to teaching and learning.