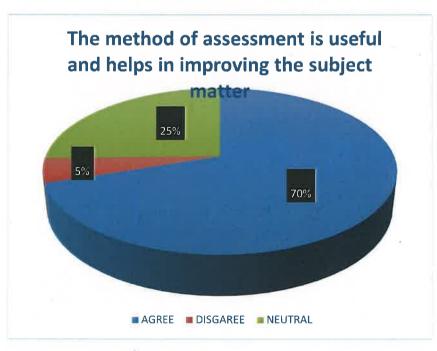

#### 4.3 Analysis of Feedback from Employers:

90% of the Employers agree that the curriculum provides the students with relevant knowledge of their field. 89% of the employers agree that the syllabi have current and relevant information.95% of the employers agree that the students are comfortable with team-work. 85% employers agree that the graduate students have good values and ethics system. 90% of the employers agree that the university is updates with current techniques, skills and modern tools.