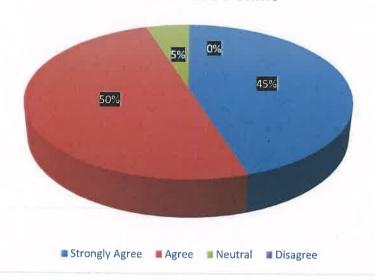

#### 3.3 Analysis Report on the Alumni Feedback Received:

The alumni shared their experience at MATS through feedback form. The company, faculty, peers, their achievements as a student of MATS, Training and Placement cell, cooperation of HoD's and faculties, what initiatives should be taken to create efficiency in administration, formation of department wise alumni association, the alumni have a role to play in financially strengthening the university, alumni activities at MATS, new courses introduced in recent years, developments in the university, usefulness of the course at MATS.88% of the alumni strongly agree that the curriculum at MATS is well structured. 80% said that they feel proud to be associated with MATS. 75% said that the curriculum encourages teamwork.74% of the alumni agree that the curriculum helps in developing analytical and problem-solving skills.76% of the alumni agree that the curriculum is relevant to the current scenario. 80% of the alumni agree that they were satisfied with the admission process and the fee of their course. 71% of the alumni strongly agree that the facilities provided by the universities were good. 74% alumni said that they were happy with the internships program organized by the university. 71% alumni said that the learning provided by the university was useful in their career.