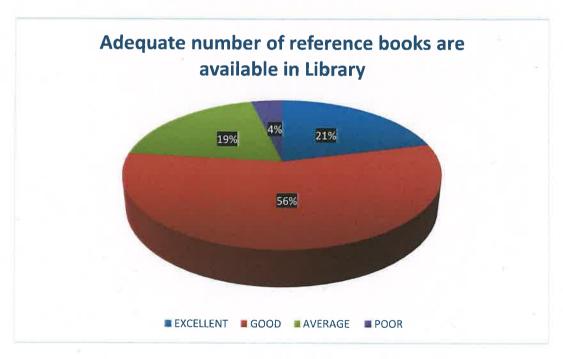

#### 1.3 Analysis Report by the Students Feedback Received:

The questions asked to the stakeholders were related to their fields. The students were asked questions related to syllabus, infrastructure, facilities, employability, university staff, course materials, library, assignments, learning environment, lab facility, development need, vocational skills, teacher's encouragement, teacher's participation, guidance by teachers, skill-based training, discussion in class, value added courses, revision, coverage of syllabus, course objective.

Feedback taken from 2022-23 batch regarding curriculum provided by MATS University for all the courses run by the institution. 84% agree with that the mentor-mentee system was helpful to them.75% of students said that the curriculum was relevant and up to date with the present time. 76% of the students said that the university was taking steps to provide internships and guest lectures also they are organizing field visits. 88% of the students agree that the assignments and the projects are given help in understanding the syllabus.62% of the students agree that the teachers complete the syllabus on time. 73% of students said that the student support for co-curricular activities is strong. 76% agree that the campus placement is good. 71% said that classrooms are well equipped with projectors. 85% agree that the university has facilities to provide relevant things to fulfil students' needs.