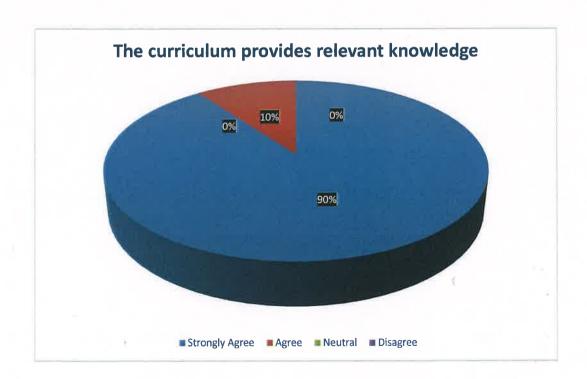

#### 4.3 Analysis of Feedback from Employers:

90% of the Employers agree that the curriculum provides the students with relevant knowledge of their field. 89% of the employers agree that the syllabi have current and relevant information.95% of the employers agree that the students are comfortable with team-work. 85% employers agree that the graduate students have good values and ethics system. 90% of the employers agree that the university is updates with current techniques, skills and modern tools.