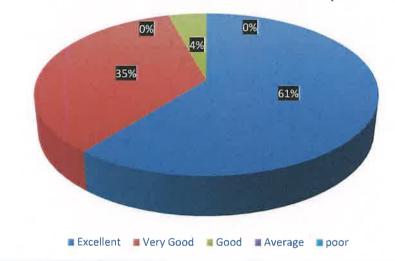

#### 5.2 Tabular Analysis of Employer Feedback Response (2022-23)

| Range        | Q1  | Q2  | Q3  | Q4  | Q5  | Q6  | Q7  | Q8  | Q9  | Q10 | Q11 | Q12 | Average |
|--------------|-----|-----|-----|-----|-----|-----|-----|-----|-----|-----|-----|-----|---------|
| Excellent    | 82% | 54% | 61% | 65% | 58% | 58% | 58% | 52% | 58% | 61% | 60% | 55% | 60.17%  |
| Very<br>good | 17% | 44% | 35% | 32% | 37% | 40% | 39% | 41% | 32% | 35% | 33% | 38% | 35.25%  |
| Good         | 1%  | 2%  | 3%  | 3%  | 4%  | 2%  | 3%  | 6%  | 10% | 4%  | 6%  | 7%  | 4.25%   |
| Average      | 0%  | 0%  | 1%  | 0%  | 1%  | 0%  | 0%  | 1%  | 0%  | 0%  | 1%  | 0%  | 0.33%   |
| Poor         | 0%  | 0%  | 0%  | 0%  | 0%  | 0%  | 0%  | 0%  | 0%  | 0%  | 0%  | 0%  | 0.00%   |