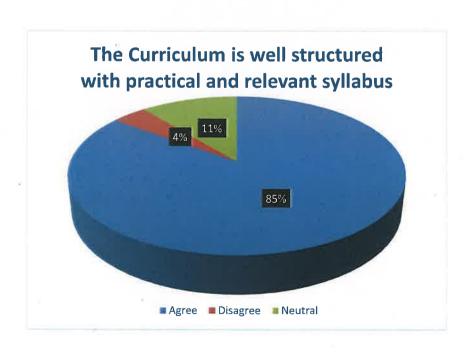

Feedback taken from 2022-23 batch regarding curriculum provided by MATS University for all the courses run by the institution. 84% agree with that the mentor-mentee system was helpful to them.75% of students said that the curriculum was relevant and up to date with the present time. 76% of the students said that the university was taking steps to provide internships and guest lectures also they are organizing field visits. 88% of the students agree that the assignments and the projects are given help in understanding the syllabus.62% of the students agree that the teachers complete the syllabus on time. 73% of students said that the student support for co-curricular activities is strong. 76% agree that the campus placement is good. 71% said that classrooms are well equipped with projectors. 85% agree that the university has facilities to provide relevant things to fulfil students' needs.