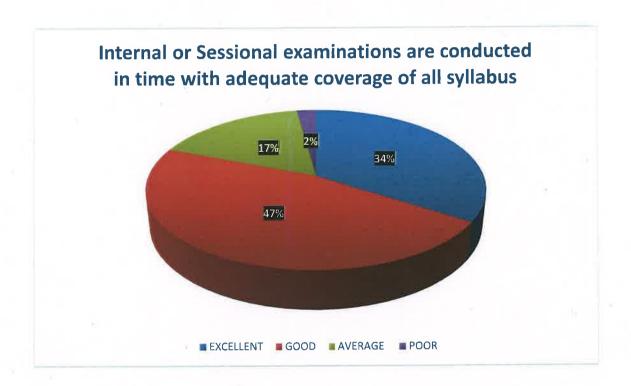

#### 1.3 Analysis Report by the Students Feedback Received:

The questions asked to the stakeholders were related to their fields. The students were asked questions related to syllabus, infrastructure, facilities, employability, university staff, course materials, library, assignments, learning environment, lab facility, development need, vocational skills, teacher's encouragement, teacher's participation, guidance by teachers, skill-based training, discussion in class, value added courses, revision, coverage of syllabus, course objective.

Feedback taken from 2022-23 batch regarding curriculum provided by MATS University for all the courses run by the institution. 84% agree with that the mentor-mentee system was helpful to them.75% of students said that the curriculum was relevant and up to date with the present time. 76% of the students said that the university was taking steps to provide internships and guest lectures also they are organizing field visits. 88% of the students agree that the assignments and the projects are given help in understanding the syllabus.62% of the students agree that the teachers complete the syllabus on time. 73% of students said that the student support for co-curricular activities is strong. 76% agree that the campus placement is good. 71% said that classrooms are well equipped with projectors. 85% agree that the university has facilities to provide relevant things to fulfil students' needs.