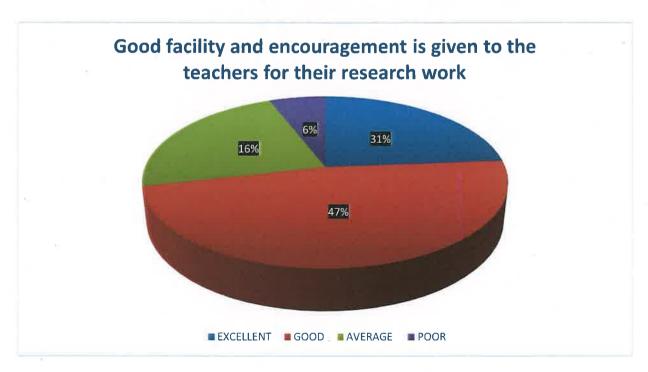

#### 2.3 Analysis Report on the Teacher Feedback Received:

The questions asked to the teachers were related to curriculum, research, data and record maintenance, capabilities and potential of the staff, books in the library, new techniques and strategies used in assessment of the students, the environment of MATS for teaching and research, opportunity and support to the staff for their upgradation, review of syllabus, course content, programme outcomes are predefined, current syllabus is need based.89% of the teachers have completed academic performance in moulding their students.87% of the teachers agree that the curriculum is designed for employability.71% of the teachers agree that good facility and encouragement is given to them for their research work. 81% of the teachers agree that campus promotes healthy environment. 81% strongly agree that the syllabus is completed in time.73% of the teachers said that the course has good balance between theory and practical.80% of the teachers said that industry experts are called to provide employability. 75% of the teachers said that the content of the course is well defined. 77% of the teachers agree that overall environment is conducive to teaching and learning.