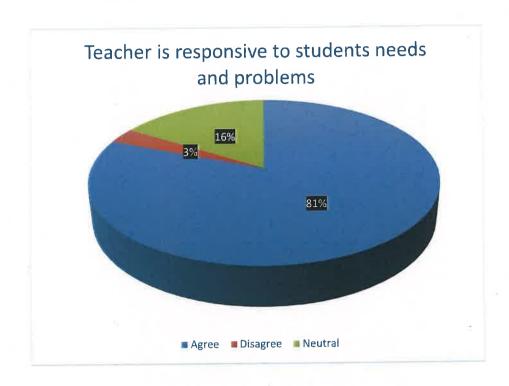

# Campus environment promotes healthy interaction of students, teachers and other stakeholders

University Campus: Gullu, Aarang, Raipur - 493441 | Raipur Campus: MATS Tower, Pandri, Raipur - 492004

Phone: +91-771-40789 95/96/98 Fax: +91-771-40789 97

#### 2.3 Analysis Report on the Teacher Feedback Received:

The questions asked to the teachers were related to curriculum, research, data and record maintenance, capabilities and potential of the staff, books in the library, new techniques and strategies used in assessment of the students, the environment of MATS for teaching and research, opportunity and support to the staff for their upgradation, review of syllabus, course content, programme outcomes are predefined, current syllabus is need based.89% of the teachers have completed academic performance in moulding their students.87% of the teachers agree that the curriculum is designed for employability.71% of the teachers agree that good facility and encouragement is given to them for their research work. 81% of the teachers agree that campus promotes healthy environment. 81% strongly agree that the syllabus is completed in time.73% of the teachers said that the course has good balance between theory and practical.80% of the teachers said that industry experts are called to provide employability. 75% of the teachers said that the content of the course is well defined. 77% of the teachers agree that overall environment is conducive to teaching and learning.