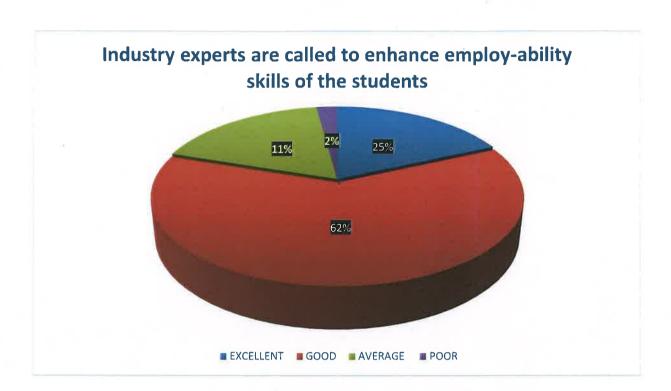

#### 2.3 Analysis Report on the Teacher Feedback Received:

The questions asked to the teachers were related to curriculum, research, data and record maintenance, capabilities and potential of the staff, books in the library, new techniques and strategies used in assessment of the students, the environment of MATS for teaching and research, opportunity and support to the staff for their upgradation, review of syllabus, course content, programme outcomes are predefined, current syllabus is need based.89% of the teachers have completed academic performance in moulding their students.87% of the teachers agree that the curriculum is designed for employability.71% of the teachers agree that good facility and encouragement is given to them for their research work. 81% of the teachers agree that campus promotes healthy environment. 81% strongly agree that the syllabus is completed in time.73% of the teachers said that the course has good balance between theory and practical.80% of the teachers said that industry experts are called to provide employability. 75% of the teachers said that the content of the course is well defined. 77% of the teachers agree that overall environment is conducive to teaching and learning.