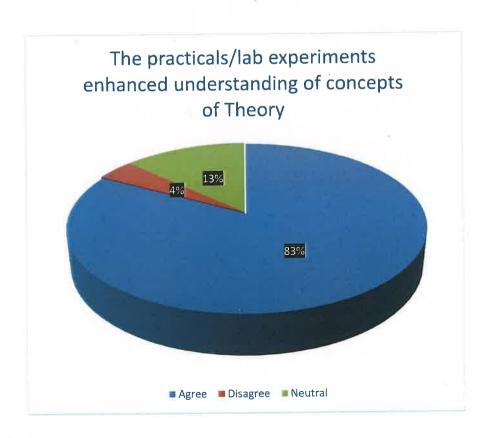

#### 2.3 Analysis Report on the Teacher Feedback Received:

The questions asked to the teachers were related to curriculum, research, data and record maintenance, capabilities and potential of the staff, books in the library, new techniques and strategies used in assessment of the students, the environment of MATS for teaching and research, opportunity and support to the staff for their upgradation, review of syllabus, course content, programme outcomes are predefined, current syllabus is need based.89% of the teachers have completed academic performance in moulding their students.87% of the teachers agree that the curriculum is designed for employability.71% of the teachers agree that good facility and encouragement is given to them for their research work. 81% of the teachers agree that campus promotes healthy environment. 81% strongly agree that the syllabus is completed in time.73% of the teachers said that the course has good balance between theory and practical.80% of the teachers said that industry experts are called to provide employability. 75% of the teachers said that the content of the course is well defined. 77% of the teachers agree that overall environment is conducive to teaching and learning.