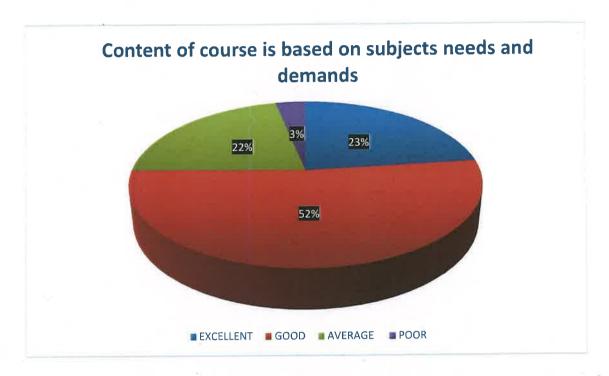

#### 2.3 Analysis Report on the Teacher Feedback Received:

The questions asked to the teachers were related to curriculum, research, data and record maintenance, capabilities and potential of the staff, books in the library, new techniques and strategies used in assessment of the students, the environment of MATS for teaching and research, opportunity and support to the staff for their upgradation, review of syllabus, course content, programme outcomes are predefined, current syllabus is need based.89% of the teachers have completed academic performance in moulding their students.87% of the teachers agree that the curriculum is designed for employability.71% of the teachers agree that good facility and encouragement is given to them for their research work. 81% of the teachers agree that campus promotes healthy environment. 81% strongly agree that the syllabus is completed in time.73% of the teachers said that the course has good balance between theory and practical.80% of the teachers said that industry experts are called to provide employability. 75% of the teachers said that the content of the course is well defined. 77% of the teachers agree that overall environment is conducive to teaching and learning.