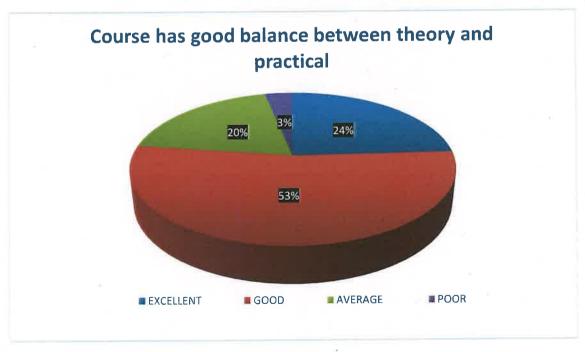

#### 2.3 Analysis Report on the Teacher Feedback Received:

The questions asked to the teachers were related to curriculum, research, data and record maintenance, capabilities and potential of the staff, books in the library, new techniques and strategies used in assessment of the students, the environment of MATS for teaching and research, opportunity and support to the staff for their upgradation, review of syllabus, course content, programme outcomes are predefined, current syllabus is need based.89% of the teachers have completed academic performance in moulding their students.87% of the teachers agree that the curriculum is designed for employability.71% of the teachers agree that good facility and encouragement is given to them for their research work. 81% of the teachers agree that campus promotes healthy environment. 81% strongly agree that the syllabus is completed in time.73% of the teachers said that the course has good balance between theory and practical.80% of the teachers said that industry experts are called to provide employability. 75% of the teachers said that the content of the course is well defined. 77% of the teachers agree that overall environment is conducive to teaching and learning.

There is a well-maintained equilibrium between theoretical and practical components in the courses.

The course outcomes outlined in the syllabus are well-defined and transparent.

University Campus: Gullu, Aarang, Raipur - 493441 | Raipur Campus: MATS Tower, Pandri, Raipur - 492004