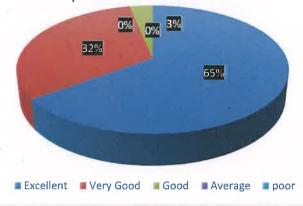

#### 3.3 Analysis Report on the Alumni Feedback Received:

The alumni shared their experience at MATS through feedback form. The company, faculty, peers, their achievements as a student of MATS, Training and Placement cell, cooperation of HoD's and faculties, what initiatives should be taken to create efficiency in administration, formation of department wise alumni association, the alumni have a role to play in financially strengthening the university, alumni activities at MATS, new courses introduced in recent years, developments in the university, usefulness of the course at MATS.88% of the alumni strongly agree that the curriculum at MATS is well structured. 80% said that they feel proud to be associated with MATS. 75% said that the curriculum encourages teamwork.74% of the alumni agree that the curriculum helps in developing analytical and problem-solving skills.76% of the alumni agree that the curriculum is relevant to the current scenario. 80% of the alumni agree that they were satisfied with the admission process and the fee of their course. 71% of the alumni strongly agree that the facilities provided by the universities were good. 74% alumni said that they were happy with the internships program organized by the university. 71% alumni said that the learning provided by the university was useful in their career.