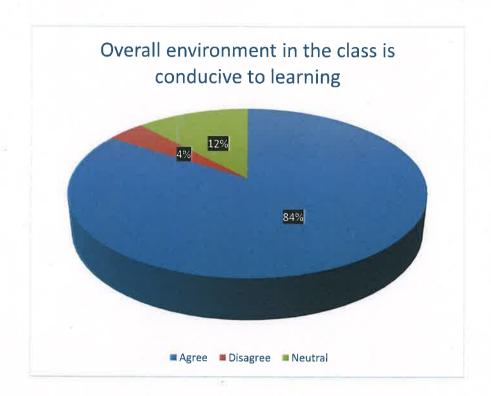

# Campus environment promotes healthy interaction of students, teachers and other stakeholders

University Campus: Gullu, Aarang, Raipur - 493441 | Raipur Campus: MATS Tower, Pandri, Raipur - 492004

Phone: +91-771-40789 95/96/98 Fax: +91-771-40789 97

#### 2.3 Analysis Report on the Teacher Feedback Received:

The questions asked to the teachers were related to curriculum, research, data and record maintenance, capabilities and potential of the staff, books in the library, new techniques and strategies used in assessment of the students, the environment of MATS for teaching and research, opportunity and support to the staff for their upgradation, review of syllabus, course content, programme outcomes are predefined, current syllabus is need based.89% of the teachers have completed academic performance in moulding their students.87% of the teachers agree that the curriculum is designed for employability.71% of the teachers agree that good facility and encouragement is given to them for their research work. 81% of the teachers agree that campus promotes healthy environment. 81% strongly agree that the syllabus is completed in time.73% of the teachers said that the course has good balance between theory and practical.80% of the teachers said that industry experts are called to provide employability. 75% of the teachers said that the content of the course is well defined. 77% of the teachers agree that overall environment is conducive to teaching and learning.