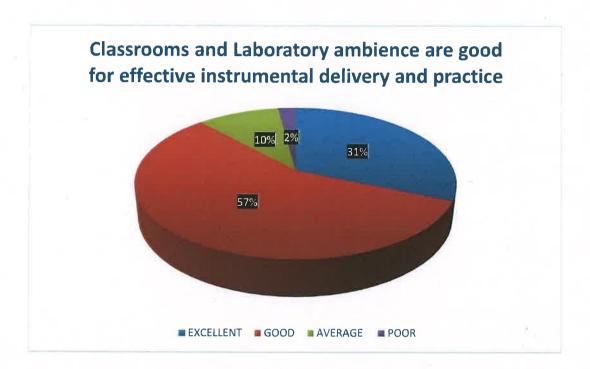

#### 1.3 Analysis Report by the Students Feedback Received:

The questions asked to the stakeholders were related to their fields. The students were asked questions related to syllabus, infrastructure, facilities, employability, university staff, course materials, library, assignments, learning environment, lab facility, development need, vocational skills, teacher's encouragement, teacher's participation, guidance by teachers, skill-based training, discussion in class, value added courses, revision, coverage of syllabus, course objective.

Feedback taken from 2022-23 batch regarding curriculum provided by MATS University for all the courses run by the institution. 84% agree with that the mentor-mentee system was helpful to them.75% of students said that the curriculum was relevant and up to date with the present time. 76% of the students said that the university was taking steps to provide internships and guest lectures also they are organizing field visits. 88% of the students agree that the assignments and the projects are given help in understanding the syllabus.62% of the students agree that the teachers complete the syllabus on time. 73% of students said that the student support for co-curricular activities is strong. 76% agree that the campus placement is good. 71% said that classrooms are well equipped with projectors. 85% agree that the university has facilities to provide relevant things to fulfil students' needs.