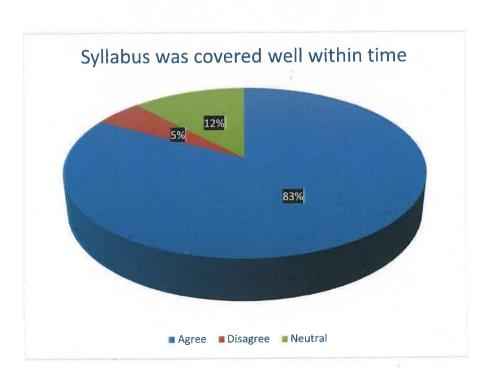

Feedback taken from 2022-23 batch regarding curriculum provided by MATS University for all the courses run by the institution. 84% agree with that the mentor-mentee system was helpful to them.75% of students said that the curriculum was relevant and up to date with the present time. 76% of the students said that the university was taking steps to provide internships and guest lectures also they are organizing field visits. 88% of the students agree that the assignments and the projects are given help in understanding the syllabus.62% of the students agree that the teachers complete the syllabus on time. 73% of students said that the student support for co-curricular activities is strong. 76% agree that the campus placement is good. 71% said that classrooms are well equipped with projectors. 85% agree that the university has facilities to provide relevant things to fulfil students' needs.