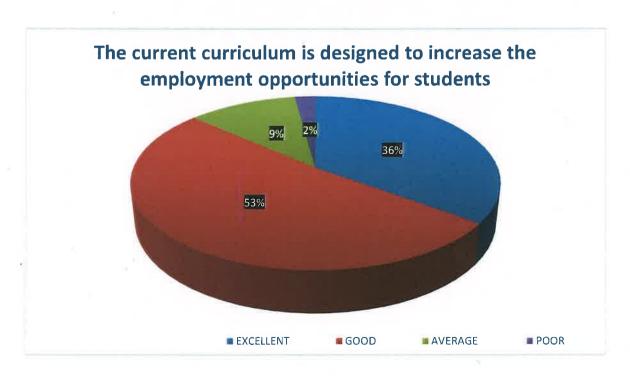

#### 2.3 Analysis Report on the Teacher Feedback Received:

The questions asked to the teachers were related to curriculum, research, data and record maintenance, capabilities and potential of the staff, books in the library, new techniques and strategies used in assessment of the students, the environment of MATS for teaching and research, opportunity and support to the staff for their upgradation, review of syllabus, course content, programme outcomes are predefined, current syllabus is need based.89% of the teachers have completed academic performance in moulding their students.87% of the teachers agree that the curriculum is designed for employability.71% of the teachers agree that good facility and encouragement is given to them for their research work. 81% of the teachers agree that campus promotes healthy environment. 81% strongly agree that the syllabus is completed in time.73% of the teachers said that the course has good balance between theory and practical.80% of the teachers said that industry experts are called to provide employability. 75% of the teachers said that the content of the course is well defined. 77% of the teachers agree that overall environment is conducive to teaching and learning.