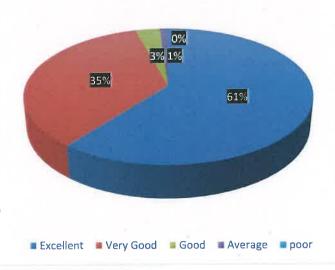

#### 5.2 Tabular Analysis of Employer Feedback Response (2022-23)

| Range        | Q1  | Q2  | Q3  | Q4  | Q5  | Q6  | Q7  | Q8  | Q9  | Q10 | Q11 | Q12 | Average |
|--------------|-----|-----|-----|-----|-----|-----|-----|-----|-----|-----|-----|-----|---------|
| Excellent    | 82% | 54% | 61% | 65% | 58% | 58% | 58% | 52% | 58% | 61% | 60% | 55% | 60.17%  |
| Very<br>good | 17% | 44% | 35% | 32% | 37% | 40% | 39% | 41% | 32% | 35% | 33% | 38% | 35.25%  |
| Good         | 1%  | 2%  | 3%  | 3%  | 4%  | 2%  | 3%  | 6%  | 10% | 4%  | 6%  | 7%  | 4.25%   |
| Average      | 0%  | 0%  | 1%  | 0%  | 1%  | 0%  | 0%  | 1%  | 0%  | 0%  | 1%  | 0%  | 0.33%   |
| Poor         | 0%  | 0%  | 0%  | 0%  | 0%  | 0%  | 0%  | 0%  | 0%  | 0%  | 0%  | 0%  | 0.00%   |