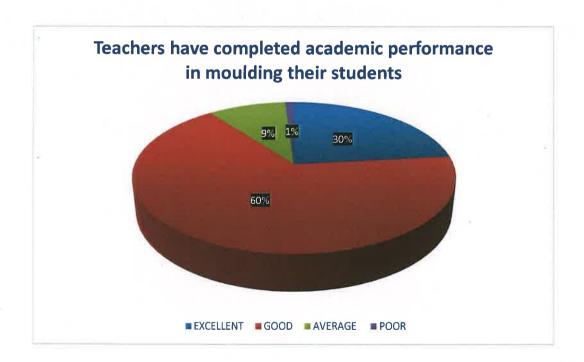

#### 2.3 Analysis Report on the Teacher Feedback Received:

The questions asked to the teachers were related to curriculum, research, data and record maintenance, capabilities and potential of the staff, books in the library, new techniques and strategies used in assessment of the students, the environment of MATS for teaching and research, opportunity and support to the staff for their upgradation, review of syllabus, course content, programme outcomes are predefined, current syllabus is need based.89% of the teachers have completed academic performance in moulding their students.87% of the teachers agree that the curriculum is designed for employability.71% of the teachers agree that good facility and encouragement is given to them for their research work. 81% of the teachers agree that campus promotes healthy environment. 81% strongly agree that the syllabus is completed in time.73% of the teachers said that the course has good balance between theory and practical.80% of the teachers said that industry experts are called to provide employability. 75% of the teachers said that the content of the course is well defined. 77% of the teachers agree that overall environment is conducive to teaching and learning.