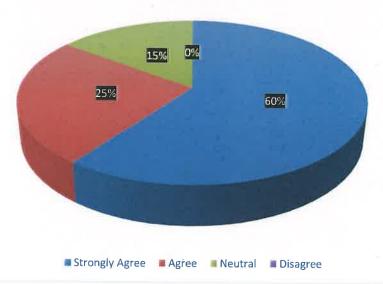

#### 2.3 Analysis Report on the Teacher Feedback Received:

The questions asked to the teachers were related to curriculum, research, data and record maintenance, capabilities and potential of the staff, books in the library, new techniques and strategies used in assessment of the students, the environment of MATS for teaching and research, opportunity and support to the staff for their upgradation, review of syllabus, course content, programme outcomes are predefined, current syllabus is need based.89% of the teachers have completed academic performance in moulding their students.87% of the teachers agree that the curriculum is designed for employability.71% of the teachers agree that good facility and encouragement is given to them for their research work. 81% of the teachers agree that campus promotes healthy environment. 81% strongly agree that the syllabus is completed in time.73% of the teachers said that the course has good balance between theory and practical.80% of the teachers said that industry experts are called to provide employability. 75% of the teachers said that the content of the course is well defined. 77% of the teachers agree that overall environment is conducive to teaching and learning.