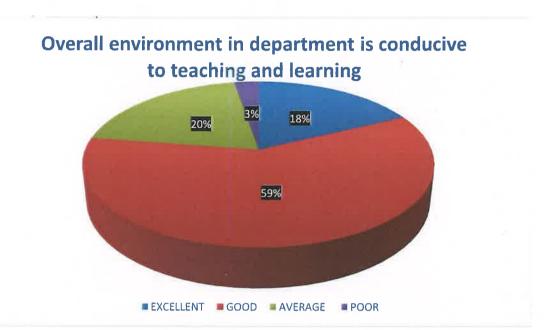

#### 2.3 Analysis Report on the Teacher Feedback Received:

The questions asked to the teachers were related to curriculum, research, data and record maintenance, capabilities and potential of the staff, books in the library, new techniques and strategies used in assessment of the students, the environment of MATS for teaching and research, opportunity and support to the staff for their upgradation, review of syllabus, course content, programme outcomes are predefined, current syllabus is need based.89% of the teachers have completed academic performance in moulding their students.87% of the teachers agree that the curriculum is designed for employability.71% of the teachers agree that good facility and encouragement is given to them for their research work. 81% of the teachers agree that campus promotes healthy environment. 81% strongly agree that the syllabus is completed in time.73% of the teachers said that the course has good balance between theory and practical.80% of the teachers said that industry experts are called to provide employability. 75% of the teachers said that the content of the course is well defined. 77% of the teachers agree that overall environment is conducive to teaching and learning.