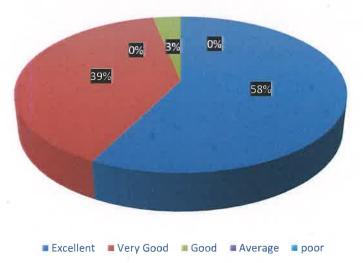

#### 5.2 Tabular Analysis of Employer Feedback Response (2022-23)

| Range        | Q1  | Q2  | Q3  | Q4  | Q5  | Q6  | Q7  | Q8  | Q9  | Q10 | Q11 | Q12 | Average |
|--------------|-----|-----|-----|-----|-----|-----|-----|-----|-----|-----|-----|-----|---------|
| Excellent    | 82% | 54% | 61% | 65% | 58% | 58% | 58% | 52% | 58% | 61% | 60% | 55% | 60.17%  |
| Very<br>good | 17% | 44% | 35% | 32% | 37% | 40% | 39% | 41% | 32% | 35% | 33% | 38% | 35.25%  |
| Good         | 1%  | 2%  | 3%  | 3%  | 4%  | 2%  | 3%  | 6%  | 10% | 4%  | 6%  | 7%  | 4.25%   |
| Average      | 0%  | 0%  | 1%  | 0%  | 1%  | 0%  | 0%  | 1%  | 0%  | 0%  | 1%  | 0%  | 0.33%   |
| Poor         | 0%  | 0%  | 0%  | 0%  | 0%  | 0%  | 0%  | 0%  | 0%  | 0%  | 0%  | 0%  | 0.00%   |