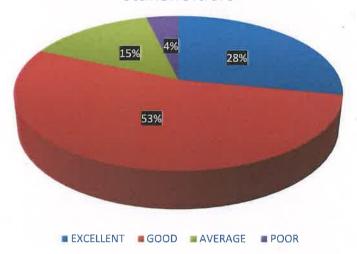

#### 2.3 Analysis Report on the Teacher Feedback Received:

The questions asked to the teachers were related to curriculum, research, data and record maintenance, capabilities and potential of the staff, books in the library, new techniques and strategies used in assessment of the students, the environment of MATS for teaching and research, opportunity and support to the staff for their upgradation, review of syllabus, course content, programme outcomes are predefined, current syllabus is need based.89% of the teachers have completed academic performance in moulding their students.87% of the teachers agree that the curriculum is designed for employability.71% of the teachers agree that good facility and encouragement is given to them for their research work. 81% of the teachers agree that campus promotes healthy environment. 81% strongly agree that the syllabus is completed in time.73% of the teachers said that the course has good balance between theory and practical.80% of the teachers said that industry experts are called to provide employability. 75% of the teachers said that the content of the course is well defined. 77% of the teachers agree that overall environment is conducive to teaching and learning.