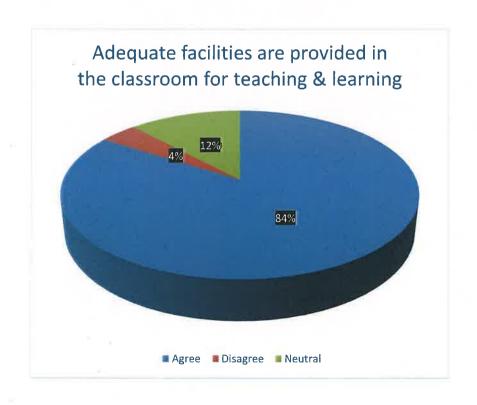

Feedback taken from 2022-23 batch regarding curriculum provided by MATS University for all the courses run by the institution. 84% agree with that the mentor-mentee system was helpful to them.75% of students said that the curriculum was relevant and up to date with the present time. 76% of the students said that the university was taking steps to provide internships and guest lectures also they are organizing field visits. 88% of the students agree that the assignments and the projects are given help in understanding the syllabus.62% of the students agree that the teachers complete the syllabus on time. 73% of students said that the student support for co-curricular activities is strong. 76% agree that the campus placement is good. 71% said that classrooms are well equipped with projectors. 85% agree that the university has facilities to provide relevant things to fulfil students' needs.