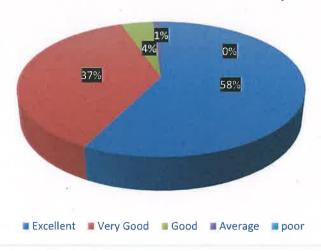

#### 4.3 Analysis of Feedback from Employers:

90% of the Employers agree that the curriculum provides the students with relevant knowledge of their field. 89% of the employers agree that the syllabi have current and relevant information.95% of the employers agree that the students are comfortable with team-work. 85% employers agree that the graduate students have good values and ethics system. 90% of the employers agree that the university is updates with current techniques, skills and modern tools.