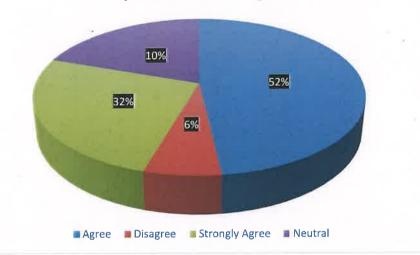

#### 4.3 Analysis of Feedback from Employers:

90% of the Employers agree that the curriculum provides the students with relevant knowledge of their field. 89% of the employers agree that the syllabi have current and relevant information.95% of the employers agree that the students are comfortable with team-work. 85% employers agree that the graduate students have good values and ethics system. 90% of the employers agree that the university is updates with current techniques, skills and modern tools.

#### 5.3 Analysis of Feedback from Academic Peer:

99% of the Academic Peer agree that the curriculum provides the students with relevant and aligned appropriately. 95% of the employers agree that the syllabi have current and relevant information.93% of the employers agree that the students are comfortable with teamwork. 93% employers agree that they can rely on graduate students for task execution. 93% of the employers agree that the university is updates with current techniques, skills and modern tools.