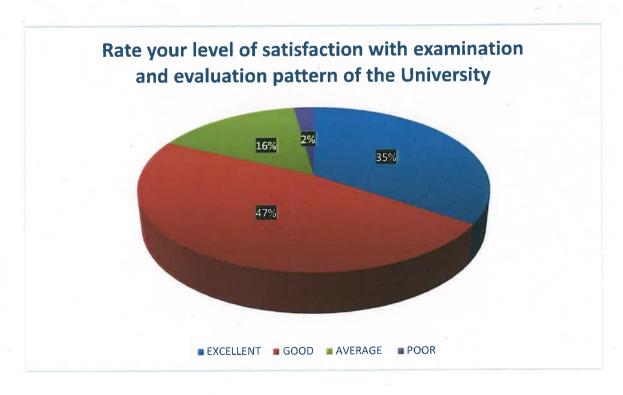

#### 1.3 Analysis Report by the Students Feedback Received:

The questions asked to the stakeholders were related to their fields. The students were asked questions related to syllabus, infrastructure, facilities, employability, university staff, course materials, library, assignments, learning environment, lab facility, development need, vocational skills, teacher's encouragement, teacher's participation, guidance by teachers, skill-based training, discussion in class, value added courses, revision, coverage of syllabus, course objective.

Feedback taken from 2022-23 batch regarding curriculum provided by MATS University for all the courses run by the institution. 84% agree with that the mentor-mentee system was helpful to them.75% of students said that the curriculum was relevant and up to date with the present time. 76% of the students said that the university was taking steps to provide internships and guest lectures also they are organizing field visits. 88% of the students agree that the assignments and the projects are given help in understanding the syllabus.62% of the students agree that the teachers complete the syllabus on time. 73% of students said that the student support for co-curricular activities is strong. 76% agree that the campus placement is good. 71% said that classrooms are well equipped with projectors. 85% agree that the university has facilities to provide relevant things to fulfil students' needs.