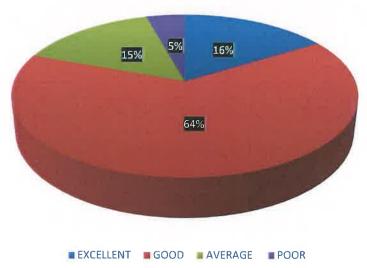

#### 2.3 Analysis Report on the Teacher Feedback Received:

The questions asked to the teachers were related to curriculum, research, data and record maintenance, capabilities and potential of the staff, books in the library, new techniques and strategies used in assessment of the students, the environment of MATS for teaching and research, opportunity and support to the staff for their upgradation, review of syllabus, course content, programme outcomes are predefined, current syllabus is need based.89% of the teachers have completed academic performance in moulding their students.87% of the teachers agree that the curriculum is designed for employability.71% of the teachers agree that good facility and encouragement is given to them for their research work. 81% of the teachers agree that campus promotes healthy environment. 81% strongly agree that the syllabus is completed in time.73% of the teachers said that the course has good balance between theory and practical.80% of the teachers said that industry experts are called to provide employability. 75% of the teachers said that the content of the course is well defined. 77% of the teachers agree that overall environment is conducive to teaching and learning.