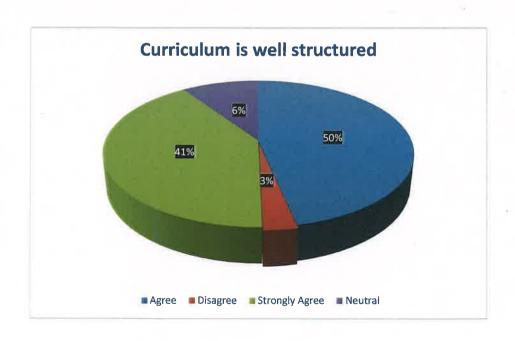

# Curriculum is effective in developing analytical and problem solving skills

#### 3.3 Analysis Report on the Alumni Feedback Received:

The alumni shared their experience at MATS through feedback form. The company, faculty, peers, their achievements as a student of MATS, Training and Placement cell, cooperation of HoD's and faculties, what initiatives should be taken to create efficiency in administration, formation of department wise alumni association, the alumni have a role to play in financially strengthening the university, alumni activities at MATS, new courses introduced in recent years, developments in the university, usefulness of the course at MATS.88% of the alumni strongly agree that the curriculum at MATS is well structured. 80% said that they feel proud to be associated with MATS. 75% said that the curriculum encourages teamwork.74% of the alumni agree that the curriculum helps in developing analytical and problem-solving skills.76% of the alumni agree that the curriculum is relevant to the current scenario. 80% of the alumni agree that they were satisfied with the admission process and the fee of their course. 71% of the alumni strongly agree that the facilities provided by the universities were good. 74% alumni said that they were happy with the internships program organized by the university. 71% alumni said that the learning provided by the university was useful in their career.