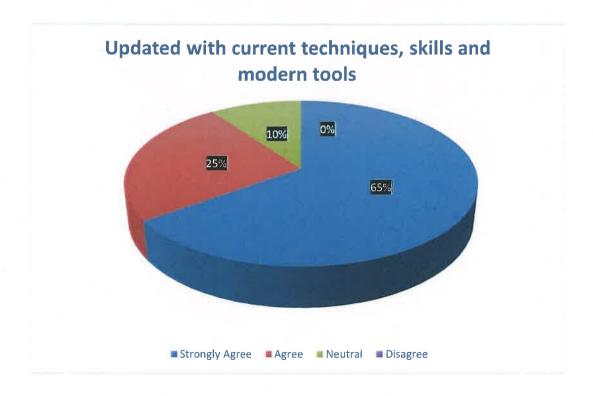

#### 4.3 Analysis of Feedback from Employers:

90% of the Employers agree that the curriculum provides the students with relevant knowledge of their field. 89% of the employers agree that the syllabi have current and relevant information.95% of the employers agree that the students are comfortable with team-work. 85% employers agree that the graduate students have good values and ethics system. 90% of the employers agree that the university is updates with current techniques, skills and modern tools.