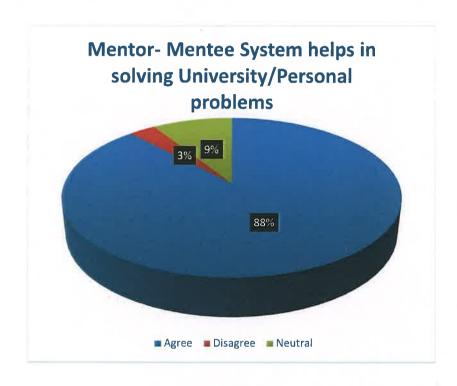

Feedback taken from 2022-23 batch regarding curriculum provided by MATS University for all the courses run by the institution. 84% agree with that the mentor-mentee system was helpful to them.75% of students said that the curriculum was relevant and up to date with the present time. 76% of the students said that the university was taking steps to provide internships and guest lectures also they are organizing field visits. 88% of the students agree that the assignments and the projects are given help in understanding the syllabus.62% of the students agree that the teachers complete the syllabus on time. 73% of students said that the student support for co-curricular activities is strong. 76% agree that the campus placement is good. 71% said that classrooms are well equipped with projectors. 85% agree that the university has facilities to provide relevant things to fulfil students' needs.