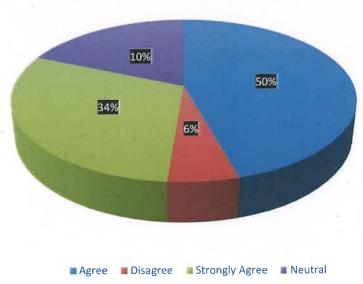

#### 5.3 Analysis of Feedback from Academic Peer:

99% of the Academic Peer agree that the curriculum provides the students with relevant and aligned appropriately. 95% of the employers agree that the syllabi have current and relevant information.93% of the employers agree that the students are comfortable with teamwork. 93% employers agree that they can rely on graduate students for task execution. 93% of the employers agree that the university is updates with current techniques, skills and modern tools.