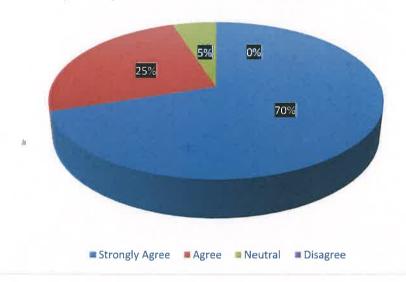

#### 4.3 Analysis of Feedback from Employers:

90% of the Employers agree that the curriculum provides the students with relevant knowledge of their field. 89% of the employers agree that the syllabi have current and relevant information.95% of the employers agree that the students are comfortable with team-work. 85% employers agree that the graduate students have good values and ethics system. 90% of the employers agree that the university is updates with current techniques, skills and modern tools.